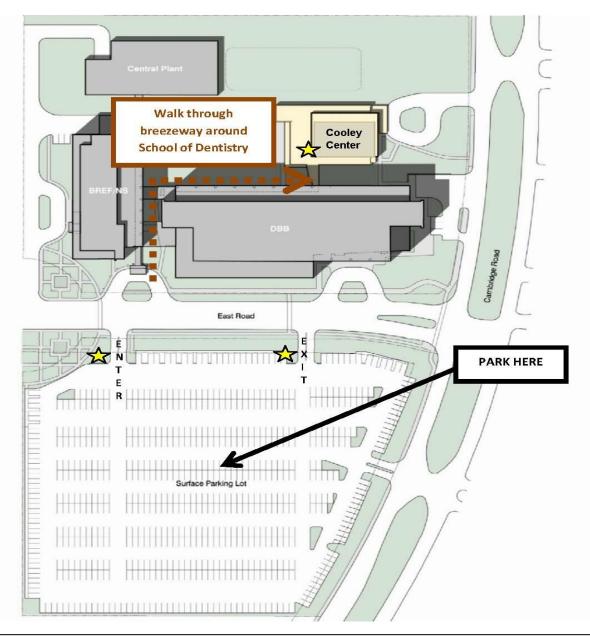

## Cooley Center Parking

The **Cooley Center** is located at 7440 Cambridge Street, Houston, Texas 77054 **Cooley Center Parking** is located at 1941 East Road Houston, Texas 77054

## **PARKING INSTRUCTIONS**

Please park in RPC lot on 1941 East Road (across from UTHealth Dental Bldg). Pull parking ticket upon entrance and keep with you. Walk-up payment kiosks are located in the Cooley Center and in the parking lot. Payment may be made by cash, debit card, or credit card. If parking validations have been purchased for your event they may be picked up at your guest registration.

## ENTRANCE TO COOLEY CENTER

Return to the parking entrance and cross over East Road. Proceed straight through breezeway, bear right and walk through the courtyard to enter through the Cooley Center patio entrance.